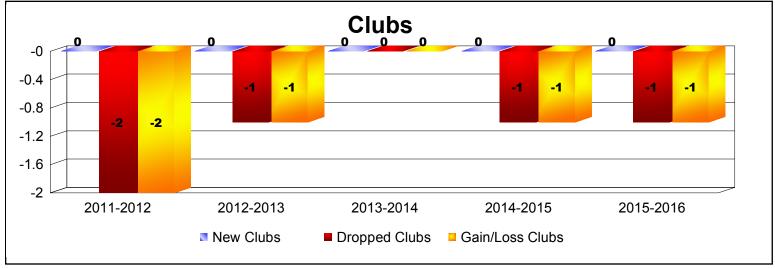

District 32 B

As of June 2016 Cumulative

| Year      | New<br>Clubs | Dropped<br>Clubs | Gain/<br>Loss<br>Clubs | New<br>Members | Charter<br>Members | Reinstate<br>Members | Transfer<br>Members | Total<br>Member<br>Added | Total<br>Members<br>Dropped | Gain/<br>Loss<br>Members |
|-----------|--------------|------------------|------------------------|----------------|--------------------|----------------------|---------------------|--------------------------|-----------------------------|--------------------------|
| 2011-2012 | 0            | -2               | -2                     | 93             | 0                  | 1                    | 7                   | 101                      | -146                        | -45                      |
| 2012-2013 | 0            | -1               | -1                     | 85             | 0                  | 2                    | 15                  | 102                      | -118                        | -16                      |
| 2013-2014 | 0            | 0                | 0                      | 84             | 0                  | 7                    | 6                   | 97                       | -119                        | -22                      |
| 2014-2015 | 0            | -1               | -1                     | 89             | 0                  | 4                    | 8                   | 101                      | -125                        | -24                      |
| 2015-2016 | 0            | -1               | -1                     | 73             | 1                  | 1                    | 8                   | 83                       | -131                        | -48                      |
| Average   | 0            | -1               | -1                     | 85             | 0                  | 3                    | 9                   | 97                       | -128                        | -31                      |