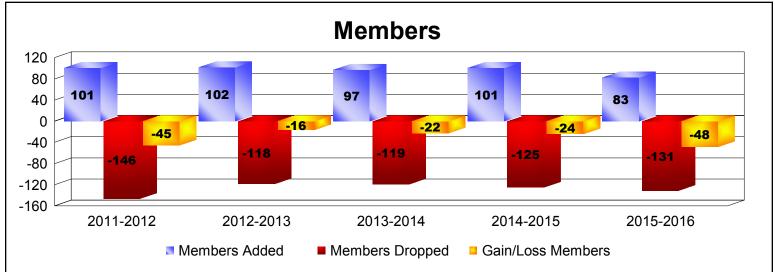

District 32 B

As of June 2016 Cumulative

| Year      | New<br>Clubs | Dropped<br>Clubs | Gain/<br>Loss<br>Clubs | New<br>Members | Charter<br>Members | Reinstate<br>Members | Transfer<br>Members | Total<br>Member<br>Added | Total<br>Members<br>Dropped | Gain/<br>Loss<br>Members |
|-----------|--------------|------------------|------------------------|----------------|--------------------|----------------------|---------------------|--------------------------|-----------------------------|--------------------------|
| 2011-2012 | 0            | -2               | -2                     | 93             | 0                  | 1                    | 7                   | 101                      | -146                        | -45                      |
| 2012-2013 | 0            | -1               | -1                     | 85             | 0                  | 2                    | 15                  | 102                      | -118                        | -16                      |
| 2013-2014 | 0            | 0                | 0                      | 84             | 0                  | 7                    | 6                   | 97                       | -119                        | -22                      |
| 2014-2015 | 0            | -1               | -1                     | 89             | 0                  | 4                    | 8                   | 101                      | -125                        | -24                      |
| 2015-2016 | 0            | -1               | -1                     | 73             | 1                  | 1                    | 8                   | 83                       | -131                        | -48                      |
| Average   | 0            | -1               | -1                     | 85             | 0                  | 3                    | 9                   | 97                       | -128                        | -31                      |